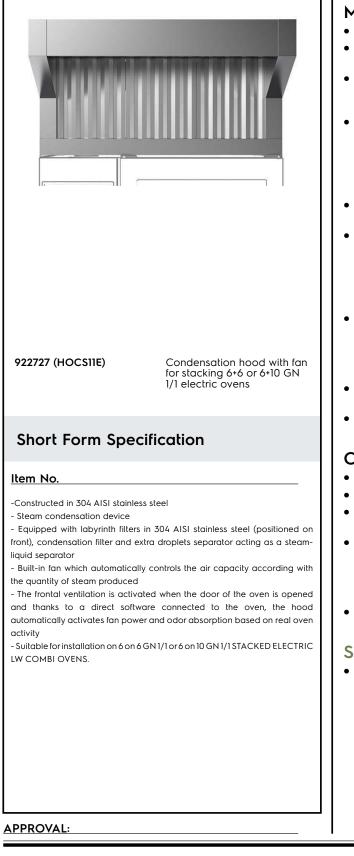

Ventilation Equipment Condensation hood for 6 on 6 GN 1/1 or 6 on 10 GN 1/1 stacked electric lenghtwise combi ovens

| ITEM #       |  |  |
|--------------|--|--|
| MODEL #      |  |  |
| NAME #       |  |  |
| <u>SIS #</u> |  |  |
| AIA #        |  |  |

### **Main Features**

- Filtering surface protects against fire hazard.
- No need for an external exhaust pipe, thus eliminating carpentry costs.
- Complete ventilation system which eliminates the need for an exhaust duct with external connection.
- Fan motor with 3 automatic speeds:
- Low speed when door is closed and valve is closed;
- Medium speed when door is closed and valve is open;
- High speed when door is open.
- Frontal labyrinth and condensation filters are easy to remove and cleanable in a dishwasher.
- The cable connection between the hood and the oven makes possible the communication between them. Connection of the hood to the oven's software automatically activates fan power and odour absorption based on real oven activity.
- The hood and the oven are synchronized: the hood switches On/Off when the oven starts/ stops; based on real oven activity the hood automatically activates Hi/Medium/Low fan power for odour absorption.
- Double step door opening (PNC 922265) is suggested to improve filtering performance.
- Can be used with 6 on 6 GN 1/1 or 6 on 10 GN 1/1 stacked electric LW combi ovens.

# Construction

- Constructed entirely in 304 AISI stainless steel.
- Automatic door opening activation system.
- Developed and produced in ISO 9001, ISO 14001 and ISO 50001 certified factory.
- Multiple filtration systems:
  prefiltering of exhaust steam through stainless steel labyrinth filters;
- condensation filter and extra droplets separator acting as a steam-liquid separator.
- Must be installed in a space where normal aeration, according to regulations, is present.