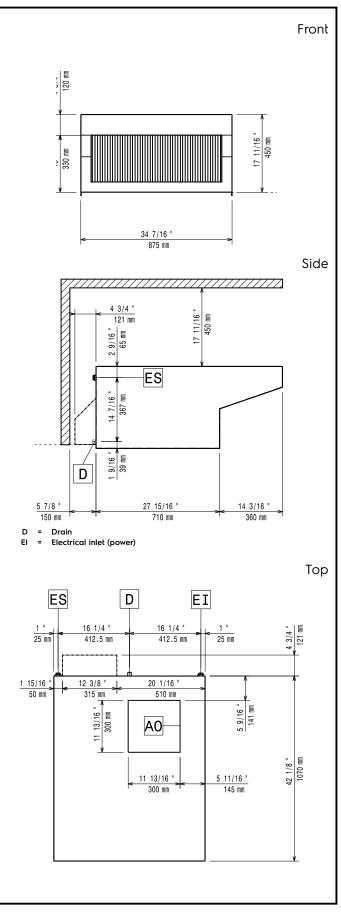

#### Key Information:

| External dimensions, Width:  | 875 mm  |
|------------------------------|---------|
| External dimensions, Depth:  | 1191 mm |
| External dimensions, Height: | 450 mm  |
| Net weight:                  | 78 kg   |
| Shipping weight:             | 79 kg   |